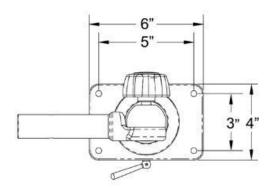

#### FEATURES & BENEFITS

- Compatible with 1-1/8" Center Rigger Poles
- Adds additional height for presenting a long bait in your fishing spread
- Versatile mounting base for 5' x 6' of shade with ShadeFin®
- Stainless-steel and Anodized Aluminum construction
- Sure-Grip knob allows lift adjustments every 18°
- Locking lever secures out-bound rotation to desired location
- Delrin bearings allow for smooth, secure operation
- Easy installation with the outrigger-ready mounting plates
- Sold individually

| PART NUMBER | DESCRIPTION                | WEIGHT        | UNIT | PACK | UPC          |
|-------------|----------------------------|---------------|------|------|--------------|
| GS-170-2    | GS-170 Center Rigger Mount | 6.3 LBS. Each | Each | 4    | 630838082710 |