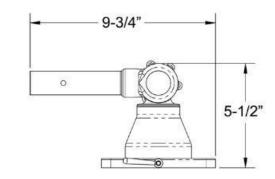

#### FEATURES & BENEFITS

- Compatible with 1-1/8" Center Rigger Poles
- Adds additional height for presenting a long bait in your fishing spread
- Versatile mounting base for 5' x 6' of shade with ShadeFin®
- Stainless-steel and Anodized Aluminum construction
- Sure-Grip knob allows lift adjustments every 18°
- Locking lever secures out-bound rotation to desired location
- Delrin bearings allow for smooth, secure operation
- Easy installation with the outrigger-ready mounting plates
- Sold individually

| PART NUMBER | DESCRIPTION                | WEIGHT        | UNIT | PACK | UPC          |
|-------------|----------------------------|---------------|------|------|--------------|
| GS-170-2    | GS-170 Center Rigger Mount | 6.3 LBS. Each | Each | 4    | 630838082710 |