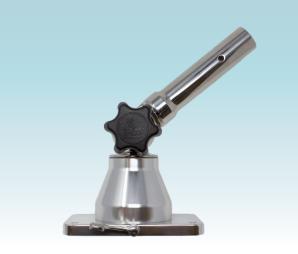

#### **CENTER RIGGER MOUNT:**

The Grand Slam 170-2 is the long-standing industry standard for center rigger mounts. Used on center consoles to allow a "way-back" bait presentation, it is the perfect addition to your boat's offshore display.

#### FEATURES & BENEFITS

- Compatible with 1-1/8" Center Rigger Poles
- Adds additional height for presenting a long bait in your fishing spread
- Versatile mounting base for 5' x 6' of shade with ShadeFin®
- Stainless-steel and Anodized Aluminum construction
- Sure-Grip knob allows lift adjustments every 18°
- Locking lever secures out-bound rotation to desired location
- Delrin bearings allow for smooth, secure operation
- Easy installation with the outrigger-ready mounting plates
- Sold individually